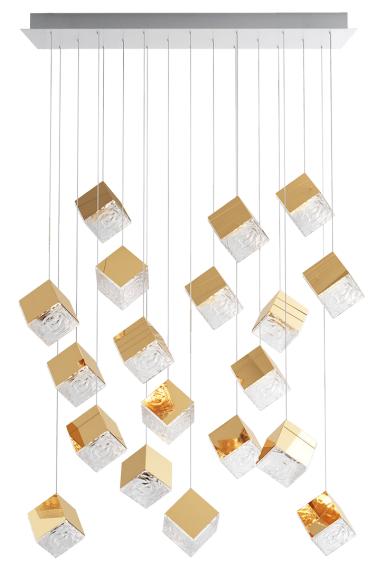

# **PYRITE** by **bommo**19 PYRITE PENDANTS RECTANGULAR CHANDELIER

#### DESCRIPTION

The BOMMA collection was inspired by pyrite, the golden fire-stone in the shape of a perfect cube, while the silver version of the shade reflects its inspiration in salt crystals. By blowing a molten organic substance into a precise cold form, the skilled hands of our glassmakers create a unique light fixture of elemental, yet perfect shape.

The gleaming surface of this hand-blown crystal cube is enclosed from three sides by a polished metal component in either silver or gold tones.

The Pyrite Collection excels in both exceptional design and top-quality materials. Easily combined, it invites you to create your own unique lighting constellations.

#### Pendant Finish

Clear Crystal Glass with Polished Gold Top Cover

## Pendant Size

7.9" x 8.9" x 8.9"