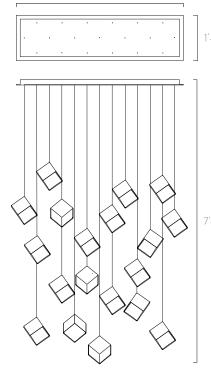

## Canopy Size

48" x 12" x 1.5"H

## Pendant Size

7.9" x 8.9" x 8.9"

## Total Drop

7'H + 2' extra wire for adjustment